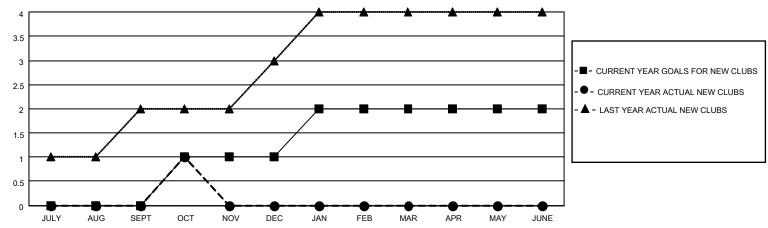

## LOCATION INDIA District 317 B Results as of: 10/31/2020

| Clubs         |               |             |               | Members               |                        |                         |                                                    |  |
|---------------|---------------|-------------|---------------|-----------------------|------------------------|-------------------------|----------------------------------------------------|--|
|               | RESULTS FOR   | R 2020-2021 |               | RESULTS FOR 2020-2021 |                        |                         |                                                    |  |
| QUARTER       | NEW CLUB GOAL | NEW CLUBS   | DROPPED CLUBS | QUARTER MEMB          | BER GROWTH NET<br>GOAL | MEMBER GROWTH<br>ACTUAL | DROPPED<br>MEMBERS ACTUAL<br>(including transfers) |  |
| JULY/AUG/SEPT | 0             | 0           | 0             | JULY/AUG/SEPT         | 25                     | 81                      | 58                                                 |  |
| OCT/NOV/DEC   | 1             | 1           | 0             | OCT/NOV/DEC           | 15                     | 24                      | 19                                                 |  |
| JAN/FEB/MAR   | 1             | 0           | 0             | JAN/FEB/MAR           | 15                     | 0                       | 0                                                  |  |
| APR/MAY/JUNE  | 0             | 0           | 0             | APR/MAY/JUNE          | 20                     | 0                       | 0                                                  |  |

## GOALS AND ACTUAL NEW CLUBS CUMULATIVE