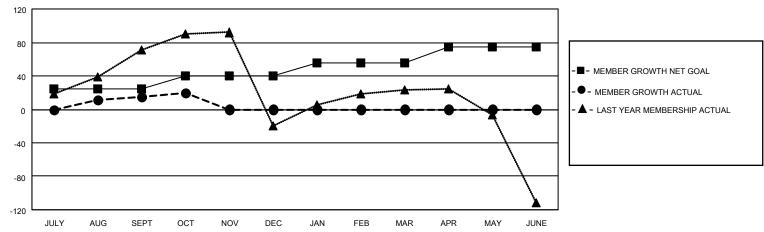

## LOCATION INDIA District 317 B Results as of: 10/31/2020

| Clubs         |               |             |               | Members               |                        |                         |                                                    |  |
|---------------|---------------|-------------|---------------|-----------------------|------------------------|-------------------------|----------------------------------------------------|--|
|               | RESULTS FOR   | R 2020-2021 |               | RESULTS FOR 2020-2021 |                        |                         |                                                    |  |
| QUARTER       | NEW CLUB GOAL | NEW CLUBS   | DROPPED CLUBS | QUARTER MEMB          | BER GROWTH NET<br>GOAL | MEMBER GROWTH<br>ACTUAL | DROPPED<br>MEMBERS ACTUAL<br>(including transfers) |  |
| JULY/AUG/SEPT | 0             | 0           | 0             | JULY/AUG/SEPT         | 25                     | 81                      | 58                                                 |  |
| OCT/NOV/DEC   | 1             | 1           | 0             | OCT/NOV/DEC           | 15                     | 24                      | 19                                                 |  |
| JAN/FEB/MAR   | 1             | 0           | 0             | JAN/FEB/MAR           | 15                     | 0                       | 0                                                  |  |
| APR/MAY/JUNE  | 0             | 0           | 0             | APR/MAY/JUNE          | 20                     | 0                       | 0                                                  |  |

## GOALS AND ACTUAL MEMBERS CUMULATIVE

| DROPPED CLUBS: 0 |    | 27 CLUBS OF 104 ADDED 1 OR MORE<br>NEW MEMBERS | GENDER DISTRIBUTION           MALE         2,840 (81.80%)           FEMALE         632 (18.20%) |               |     |
|------------------|----|------------------------------------------------|-------------------------------------------------------------------------------------------------|---------------|-----|
| DROPPED MEMBERS  |    |                                                | I LIVIALL                                                                                       | 002 (10.2070) |     |
| DECEASED         | 17 | CLICK HERE FOR CUMULATIVE                      | TOTAL FAMILY UNIT MEMBERS                                                                       |               | 992 |
| CLUB CANCELLED   | 0  | MEMBERSHIP DATA                                |                                                                                                 | 0.000         | 524 |
| OTHER 60         |    |                                                | FAMILY MEMBERS PAYING HALF DUES                                                                 |               | 324 |
| TOTAL            | 77 |                                                | Bozo                                                                                            |               |     |